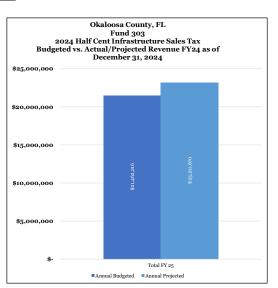

|                            |                  | Bud        | l <u>get</u> |                  |    |                   |    | <u>Projection</u> |    |           |    |               |    |                       |    |                  |  |
|----------------------------|------------------|------------|--------------|------------------|----|-------------------|----|-------------------|----|-----------|----|---------------|----|-----------------------|----|------------------|--|
|                            | <u>FY - 2024</u> |            |              | <u>FY - 2025</u> |    | <u>Prior FY's</u> |    | FY - 2024         |    | FY - 2025 |    | Rec'd to Date |    | FY25 Actual/Projected |    | Actual/Projected |  |
| Surtax Receipts            | \$               | 22,749,151 | \$           | 21,462,216       | \$ | 91,856,589        | \$ | 22,017,465        | \$ | 3,748,138 | \$ | 117,622,192   | \$ | 22,853,279            | \$ | 136,727,333      |  |
| Interest Earned            | \$               | 150,000    | \$           | -                | \$ | 2,108,787         | \$ | 2,151,804         | \$ | 358,391   | \$ | 4,618,982     | l  |                       | \$ | 4,618,982        |  |
| Carry Forward - Prior Year | \$               | 41,400,000 | \$           | 41,400,000       |    |                   |    |                   |    |           |    |               |    |                       |    |                  |  |
| Total Revenue              | \$               | 64,299,151 | \$           | 62,862,216       | \$ | 93,965,376        | \$ | 24,169,270        | \$ | 4,106,528 | \$ | 122,241,174   | \$ | 22,853,279            | \$ | 141,346,315      |  |

Actual/Projected Revenue \$ 141,346,315

Actual Expensed \$ 69,725,819

Total Remaining \$ 71,620,496

 $^{\circ}$ Oct, Jan, Apr & Jul projection includes quartertly distribution.