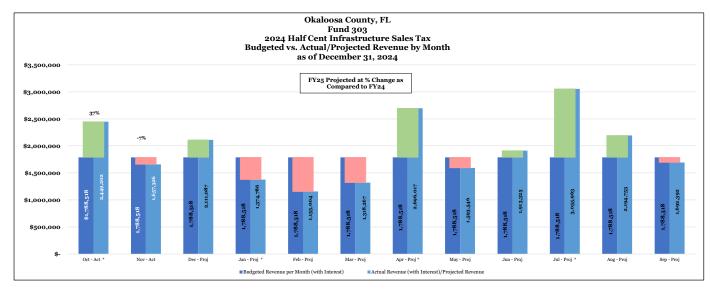

## Revenue Data

Sales Tax Revenue Budget: These funds are transferred to Okaloosa from the Florida Department of Revenue on or around the 25th of the month following collection including interest earned.

|                            |                  | Bud        | l <u>get</u> |                  |    |                   |    | <u>Projection</u> |    |           |    |               |    |                       |    |                  |  |
|----------------------------|------------------|------------|--------------|------------------|----|-------------------|----|-------------------|----|-----------|----|---------------|----|-----------------------|----|------------------|--|
|                            | <u>FY - 2024</u> |            |              | <u>FY - 2025</u> |    | <u>Prior FY's</u> |    | FY - 2024         |    | FY - 2025 |    | Rec'd to Date |    | FY25 Actual/Projected |    | Actual/Projected |  |
| Surtax Receipts            | \$               | 22,749,151 | \$           | 21,462,216       | \$ | 91,856,589        | \$ | 22,017,465        | \$ | 3,748,138 | \$ | 117,622,192   | \$ | 22,853,279            | \$ | 136,727,333      |  |
| Interest Earned            | \$               | 150,000    | \$           | -                | \$ | 2,108,787         | \$ | 2,151,804         | \$ | 358,391   | \$ | 4,618,982     | l  |                       | \$ | 4,618,982        |  |
| Carry Forward - Prior Year | \$               | 41,400,000 | \$           | 41,400,000       |    |                   |    |                   |    |           |    |               |    |                       |    |                  |  |
| Total Revenue              | \$               | 64,299,151 | \$           | 62,862,216       | \$ | 93,965,376        | \$ | 24,169,270        | \$ | 4,106,528 | \$ | 122,241,174   | \$ | 22,853,279            | \$ | 141,346,315      |  |

Actual/Projected Revenue \$ 141,346,315

Actual Expensed \$ 69,725,819

Total Remaining \$ 71,620,496

 $^{\circ}$ Oct, Jan, Apr & Jul projection includes quartertly distribution.