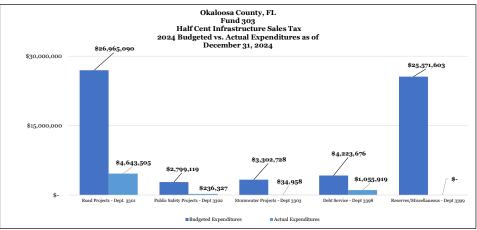

## Expenditure Data

Sales Tax Expenditure Budget: Use of the sales tax revenues are accounted for in four primary departments, Road Projects (3301), Public Safety Projects (3302), Stormwater Projects (3303), and Debt Service (3398). In addition, budgeted revenues not yet dedicated to a specific project are maintained in a Reserves/Miscellaneous Department (3399).

|                                    |           | <u>B</u> ı | ıdge | <u>t</u>   | <u>Actual</u> |            |    |            |    |                  |    |                             |                               |  |  |
|------------------------------------|-----------|------------|------|------------|---------------|------------|----|------------|----|------------------|----|-----------------------------|-------------------------------|--|--|
| <u>Title</u>                       | FY - 2024 |            |      | FY - 2025  |               | Prior FY's |    | FY - 2024  |    | <u>FY - 2025</u> | E  | Expensed Since<br>Inception | % of Expenditures<br>by Dept. |  |  |
| Road Projects - Dept. 3301         | \$        | 39,449,426 | \$   | 26,965,090 | \$            | 16,736,406 | \$ | 15,913,076 | \$ | 4,643,505        | \$ | 37,292,986                  | 53%                           |  |  |
| Public Safety Projects - Dept 3302 | \$        | 1,675,449  | \$   | 2,799,119  | \$            | 9,420,744  | \$ | 418,599    | \$ | 236,327          | \$ | 10,075,670                  | 14%                           |  |  |
| Stormwater Projects - Dept 3303    | \$        | 6,286,342  | \$   | 3,302,728  | \$            | 8,614,572  | \$ | 1,324,732  | \$ | 34,958           | \$ | 9,974,263                   | 14%                           |  |  |
| Debt Service - Dept 3398           | \$        | 4,233,507  | \$   | 4,223,676  | \$            | 7,093,474  | \$ | 4,233,507  | \$ | 1,055,919        | \$ | 12,382,900                  | 18%                           |  |  |
| Reserves/Miscellaneous - Dept 3399 | \$        | 12,654,427 | \$   | 25,571,603 | \$            | -          | \$ | -          | \$ | -                | \$ | -                           | 0%                            |  |  |
| Total Expenditures                 | \$        | 64,299,151 | \$   | 62,862,216 | \$            | 41,865,196 | \$ | 21,889,914 | \$ | 5,970,709        | \$ | 69,725,819                  | 100%                          |  |  |