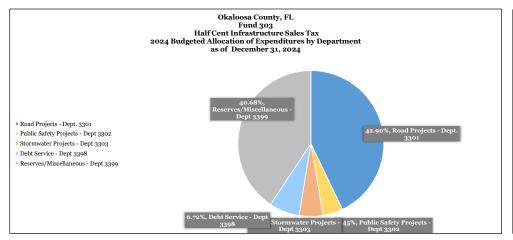

## Expenditure Data

Sales Tax Expenditure Budget: Use of the sales tax revenues are accounted for in four primary departments, Road Projects (3301), Public Safety Projects (3302), Stormwater Projects (3303), and Debt Service (3398). In addition, budgeted revenues not yet dedicated to a specific project are maintained in a Reserves/Miscellaneous Department (3399).

|                                    |           | <u>B</u> ı | ıdge | <u>t</u>   | <u>Actual</u> |            |    |            |    |                  |    |                             |                               |  |  |
|------------------------------------|-----------|------------|------|------------|---------------|------------|----|------------|----|------------------|----|-----------------------------|-------------------------------|--|--|
| <u>Title</u>                       | FY - 2024 |            |      | FY - 2025  |               | Prior FY's |    | FY - 2024  |    | <u>FY - 2025</u> | E  | Expensed Since<br>Inception | % of Expenditures<br>by Dept. |  |  |
| Road Projects - Dept. 3301         | \$        | 39,449,426 | \$   | 26,965,090 | \$            | 16,736,406 | \$ | 15,913,076 | \$ | 4,643,505        | \$ | 37,292,986                  | 53%                           |  |  |
| Public Safety Projects - Dept 3302 | \$        | 1,675,449  | \$   | 2,799,119  | \$            | 9,420,744  | \$ | 418,599    | \$ | 236,327          | \$ | 10,075,670                  | 14%                           |  |  |
| Stormwater Projects - Dept 3303    | \$        | 6,286,342  | \$   | 3,302,728  | \$            | 8,614,572  | \$ | 1,324,732  | \$ | 34,958           | \$ | 9,974,263                   | 14%                           |  |  |
| Debt Service - Dept 3398           | \$        | 4,233,507  | \$   | 4,223,676  | \$            | 7,093,474  | \$ | 4,233,507  | \$ | 1,055,919        | \$ | 12,382,900                  | 18%                           |  |  |
| Reserves/Miscellaneous - Dept 3399 | \$        | 12,654,427 | \$   | 25,571,603 | \$            | -          | \$ | -          | \$ | -                | \$ | -                           | 0%                            |  |  |
| Total Expenditures                 | \$        | 64,299,151 | \$   | 62,862,216 | \$            | 41,865,196 | \$ | 21,889,914 | \$ | 5,970,709        | \$ | 69,725,819                  | 100%                          |  |  |