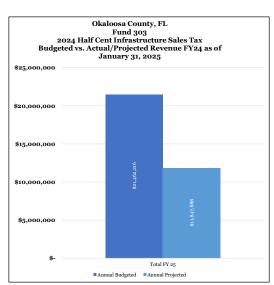

## Revenue Data

Sales Tax Revenue Budget: These funds are transferred to Okaloosa from the Florida Department of Revenue on or around the 25th of the month following collection including interest earned.

|                            |                  | Bud        | l <u>get</u> |                  |    |                   |    | <u>Projection</u> |    |           |    |               |    |                       |    |                  |  |
|----------------------------|------------------|------------|--------------|------------------|----|-------------------|----|-------------------|----|-----------|----|---------------|----|-----------------------|----|------------------|--|
|                            | <u>FY - 2024</u> |            |              | <u>FY - 2025</u> |    | <u>Prior FY's</u> |    | FY - 2024         |    | FY - 2025 |    | Rec'd to Date |    | FY25 Actual/Projected |    | Actual/Projected |  |
| Surtax Receipts            | \$               | 22,749,151 | \$           | 21,462,216       | \$ | 91,856,589        | \$ | 22,017,465        | \$ | 5,007,105 | \$ | 118,881,159   | \$ | 11,330,625            | \$ | 125,204,679      |  |
| Interest Earned            | \$               | 150,000    | \$           | -                | \$ | 2,108,787         | \$ | 2,151,804         | \$ | 517,264   | \$ | 4,777,856     | l  |                       | \$ | 4,777,856        |  |
| Carry Forward - Prior Year | \$               | 41,400,000 | \$           | 41,400,000       |    |                   |    |                   |    |           |    |               |    |                       |    |                  |  |
| Total Revenue              | \$               | 64,299,151 | \$           | 62,862,216       | \$ | 93,965,376        | \$ | 24,169,270        | \$ | 5,524,369 | \$ | 123,659,014   | \$ | 11,330,625            | \$ | 129,982,534      |  |

Actual/Projected \$ 129,982,534

Actual Expensed \$ 70,649,714

Total Remaining \$ 59,332,820

\*Oct, Jan, Apr & Jul projection includes quartertly distribution.