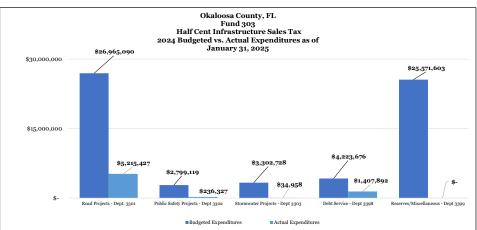

## Expenditure Data

Sales Tax Expenditure Budget: Use of the sales tax revenues are accounted for in four primary departments, Road Projects (3301), Public Safety Projects (3302), Stormwater Projects (3303), and Debt Service (3398). In addition, budgeted revenues not yet dedicated to a specific project are maintained in a Reserves/Miscellaneous Department (3399).

|                                    | <u>Bı</u>        | ıdget            |            | <u>Actual</u> |            |           |            |    |                  |    |                             |                               |  |
|------------------------------------|------------------|------------------|------------|---------------|------------|-----------|------------|----|------------------|----|-----------------------------|-------------------------------|--|
| <u>Title</u>                       | FY - 2024        | <u>FY - 2025</u> |            | Prior FY's    |            | FY - 2024 |            |    | <u>FY - 2025</u> | E  | Expensed Since<br>Inception | % of Expenditures<br>by Dept. |  |
| Road Projects - Dept. 3301         | \$<br>39,449,426 | \$               | 26,965,090 | \$            | 16,736,406 | \$        | 15,913,076 | \$ | 5,215,427        | \$ | 37,864,908                  | 54%                           |  |
| Public Safety Projects - Dept 3302 | \$<br>1,675,449  | \$               | 2,799,119  | \$            | 9,420,744  | \$        | 418,599    | \$ | 236,327          | \$ | 10,075,670                  | 14%                           |  |
| Stormwater Projects - Dept 3303    | \$<br>6,286,342  | \$               | 3,302,728  | \$            | 8,614,572  | \$        | 1,324,732  | \$ | 34,958           | \$ | 9,974,263                   | 14%                           |  |
| Debt Service - Dept 3398           | \$<br>4,233,507  | \$               | 4,223,676  | \$            | 7,093,474  | \$        | 4,233,507  | \$ | 1,407,892        | \$ | 12,734,873                  | 18%                           |  |
| Reserves/Miscellaneous - Dept 3399 | \$<br>12,654,427 | \$               | 25,571,603 | \$            | -          | \$        | -          | \$ | -                | \$ | -                           | 0%                            |  |
| Total Expenditures                 | \$<br>64,299,151 | \$               | 62,862,216 | \$            | 41,865,196 | \$        | 21,889,914 | \$ | 6,894,604        | \$ | 70,649,714                  | 100%                          |  |