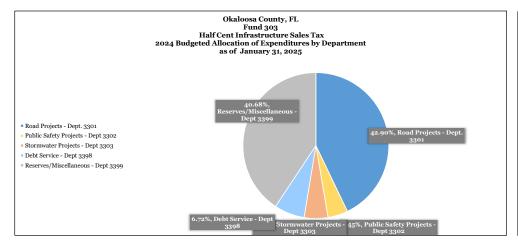

## Expenditure Data

Sales Tax Expenditure Budget: Use of the sales tax revenues are accounted for in four primary departments, Road Projects (3301), Public Safety Projects (3302), Stormwater Projects (3303), and Debt Service (3398). In addition, budgeted revenues not yet dedicated to a specific project are maintained in a Reserves/Miscellaneous Department (3399).

|                                    | <u>Bı</u>        | ıdget            |            | <u>Actual</u> |            |           |            |    |                  |    |                             |                               |  |
|------------------------------------|------------------|------------------|------------|---------------|------------|-----------|------------|----|------------------|----|-----------------------------|-------------------------------|--|
| <u>Title</u>                       | FY - 2024        | <u>FY - 2025</u> |            | Prior FY's    |            | FY - 2024 |            |    | <u>FY - 2025</u> | E  | Expensed Since<br>Inception | % of Expenditures<br>by Dept. |  |
| Road Projects - Dept. 3301         | \$<br>39,449,426 | \$               | 26,965,090 | \$            | 16,736,406 | \$        | 15,913,076 | \$ | 5,215,427        | \$ | 37,864,908                  | 54%                           |  |
| Public Safety Projects - Dept 3302 | \$<br>1,675,449  | \$               | 2,799,119  | \$            | 9,420,744  | \$        | 418,599    | \$ | 236,327          | \$ | 10,075,670                  | 14%                           |  |
| Stormwater Projects - Dept 3303    | \$<br>6,286,342  | \$               | 3,302,728  | \$            | 8,614,572  | \$        | 1,324,732  | \$ | 34,958           | \$ | 9,974,263                   | 14%                           |  |
| Debt Service - Dept 3398           | \$<br>4,233,507  | \$               | 4,223,676  | \$            | 7,093,474  | \$        | 4,233,507  | \$ | 1,407,892        | \$ | 12,734,873                  | 18%                           |  |
| Reserves/Miscellaneous - Dept 3399 | \$<br>12,654,427 | \$               | 25,571,603 | \$            | -          | \$        | -          | \$ | -                | \$ | -                           | 0%                            |  |
| Total Expenditures                 | \$<br>64,299,151 | \$               | 62,862,216 | \$            | 41,865,196 | \$        | 21,889,914 | \$ | 6,894,604        | \$ | 70,649,714                  | 100%                          |  |