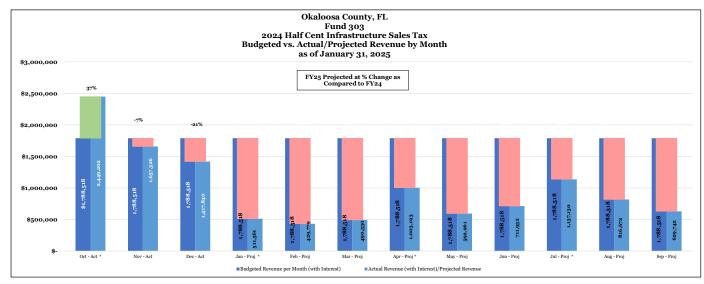

## Revenue Data

Sales Tax Revenue Budget: These funds are transferred to Okaloosa from the Florida Department of Revenue on or around the 25th of the month following collection including interest earned.

|                            |                  | Bud        | l <u>get</u> |                  |    |                   |    | <u>Projection</u> |    |           |    |               |    |                       |    |                  |  |
|----------------------------|------------------|------------|--------------|------------------|----|-------------------|----|-------------------|----|-----------|----|---------------|----|-----------------------|----|------------------|--|
|                            | <u>FY - 2024</u> |            |              | <u>FY - 2025</u> |    | <u>Prior FY's</u> |    | FY - 2024         |    | FY - 2025 |    | Rec'd to Date |    | FY25 Actual/Projected |    | Actual/Projected |  |
| Surtax Receipts            | \$               | 22,749,151 | \$           | 21,462,216       | \$ | 91,856,589        | \$ | 22,017,465        | \$ | 5,007,105 | \$ | 118,881,159   | \$ | 11,330,625            | \$ | 125,204,679      |  |
| Interest Earned            | \$               | 150,000    | \$           | -                | \$ | 2,108,787         | \$ | 2,151,804         | \$ | 517,264   | \$ | 4,777,856     | l  |                       | \$ | 4,777,856        |  |
| Carry Forward - Prior Year | \$               | 41,400,000 | \$           | 41,400,000       |    |                   |    |                   |    |           |    |               |    |                       |    |                  |  |
| Total Revenue              | \$               | 64,299,151 | \$           | 62,862,216       | \$ | 93,965,376        | \$ | 24,169,270        | \$ | 5,524,369 | \$ | 123,659,014   | \$ | 11,330,625            | \$ | 129,982,534      |  |

Actual/Projected \$ 129,982,534

Actual Expensed \$ 70,649,714

Total Remaining \$ 59,332,820

\*Oct, Jan, Apr & Jul projection includes quartertly distribution.