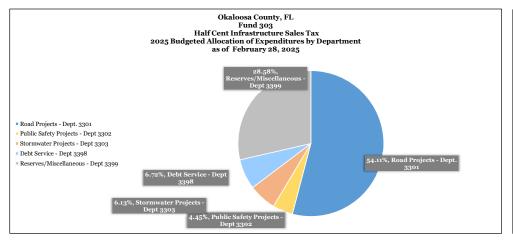

## **Expenditure Data**

Sales Tax Expenditure Budget: Use of the sales tax revenues are accounted for in four primary departments, Road Projects (3301), Public Safety Projects (3302), Stormwater Projects (3303), and Debt Service (3398). In addition, budgeted revenues not yet dedicated to a specific project are maintained in a Reserves/Miscellaneous Department (3399).

|                                    |                  | <u>B</u> ı | ıdge | <u>t</u>   | <u>Actual</u> |            |    |            |    |                  |    |                            |                               |  |
|------------------------------------|------------------|------------|------|------------|---------------|------------|----|------------|----|------------------|----|----------------------------|-------------------------------|--|
| <u>Title</u>                       | <u>FY - 2024</u> |            |      | FY - 2025  |               | Prior FY's |    | FY - 2024  |    | <u>FY - 2025</u> | E  | xpensed Since<br>Inception | % of Expenditures<br>by Dept. |  |
| Road Projects - Dept. 3301         | \$               | 39,449,426 | \$   | 34,015,090 | \$            | 16,736,406 | \$ | 15,913,076 | \$ | 5,798,811        | \$ | 38,448,292                 | 54%                           |  |
| Public Safety Projects - Dept 3302 | \$               | 1,675,449  | \$   | 2,799,119  | \$            | 9,420,744  | \$ | 418,599    | \$ | 236,327          | \$ | 10,075,670                 | 14%                           |  |
| Stormwater Projects - Dept 3303    | \$               | 6,286,342  | \$   | 3,855,728  | \$            | 8,614,572  | \$ | 1,324,732  | \$ | 64,731           | \$ | 10,004,036                 | 14%                           |  |
| Debt Service - Dept 3398           | \$               | 4,233,507  | \$   | 4,223,676  | \$            | 7,093,474  | \$ | 4,233,507  | \$ | 1,759,865        | \$ | 13,086,846                 | 18%                           |  |
| Reserves/Miscellaneous - Dept 3399 | \$               | 12,654,427 | \$   | 17,968,603 | \$            | -          | \$ | -          | \$ | -                | \$ | -                          | 0%                            |  |
| Total Expenditures                 | \$               | 64,299,151 | \$   | 62,862,216 | \$            | 41,865,196 | \$ | 21,889,914 | \$ | 7,859,734        | \$ | 71,614,844                 | 100%                          |  |