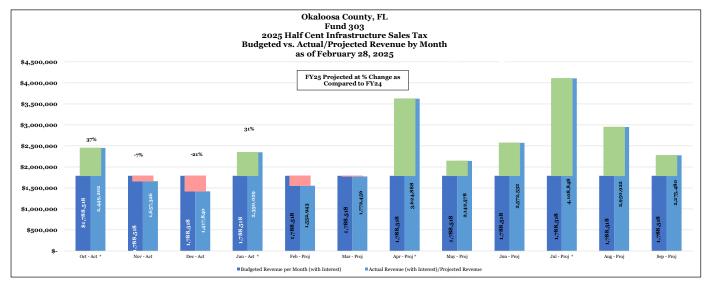

## Revenue Data

Sales Tax Revenue Budget: These funds are transferred to Okaloosa from the Florida Department of Revenue on or around the 25th of the month following collection including interest earned.

|                            | Bud              | l <u>get</u> |            |                  |    | <u>Projection</u> |                 |                   |       |                  |    |                 |
|----------------------------|------------------|--------------|------------|------------------|----|-------------------|-----------------|-------------------|-------|------------------|----|-----------------|
|                            | FY - 2024        |              | FY - 2025  | Prior FY's       |    | FY - 2024         | FY - 2025       | Rec'd to Date     | FY25. | Actual/Projected | A  | ctual/Projected |
| Surtax Receipts            | \$<br>22,749,151 | \$           | 21,462,216 | \$<br>91,856,589 | \$ | 22,017,465        | \$<br>7,202,542 | \$<br>121,076,597 | \$    | 28,203,191       | \$ | 142,077,245     |
| Interest Earned            | \$<br>150,000    | \$           | -          | \$<br>2,108,787  | \$ | 2,151,804         | \$<br>671,855   | \$<br>4,932,447   | l     |                  | \$ | 4,932,447       |
| Carry Forward - Prior Year | \$<br>41,400,000 | \$           | 41,400,000 |                  |    |                   |                 |                   |       |                  |    |                 |
| Total Revenue              | \$<br>64,299,151 | \$           | 62,862,216 | \$<br>93,965,376 | \$ | 24,169,270        | \$<br>7,874,397 | \$<br>126,009,043 | \$    | 28,203,191       | \$ | 147,009,692     |

Actual/Projected Revenue \$ 147,009,692
Actual Expensed \$ 71,614,844
Total Remaining \$ 75,394,848

\*Oct, Jan, Apr & Jul projection includes quartertly distribution.