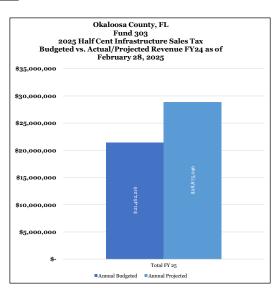

## Revenue Data

Sales Tax Revenue Budget: These funds are transferred to Okaloosa from the Florida Department of Revenue on or around the 25th of the month following collection including interest earned.

|                            | Bud              | l <u>get</u> |            |                  |    | <u>Projection</u> |                 |                   |       |                  |    |                 |
|----------------------------|------------------|--------------|------------|------------------|----|-------------------|-----------------|-------------------|-------|------------------|----|-----------------|
|                            | FY - 2024        |              | FY - 2025  | Prior FY's       |    | FY - 2024         | FY - 2025       | Rec'd to Date     | FY25. | Actual/Projected | A  | ctual/Projected |
| Surtax Receipts            | \$<br>22,749,151 | \$           | 21,462,216 | \$<br>91,856,589 | \$ | 22,017,465        | \$<br>7,202,542 | \$<br>121,076,597 | \$    | 28,203,191       | \$ | 142,077,245     |
| Interest Earned            | \$<br>150,000    | \$           | -          | \$<br>2,108,787  | \$ | 2,151,804         | \$<br>671,855   | \$<br>4,932,447   | l     |                  | \$ | 4,932,447       |
| Carry Forward - Prior Year | \$<br>41,400,000 | \$           | 41,400,000 |                  |    |                   |                 |                   |       |                  |    |                 |
| Total Revenue              | \$<br>64,299,151 | \$           | 62,862,216 | \$<br>93,965,376 | \$ | 24,169,270        | \$<br>7,874,397 | \$<br>126,009,043 | \$    | 28,203,191       | \$ | 147,009,692     |

Actual/Projected Revenue \$ 147,009,692
Actual Expensed \$ 71,614,844
Total Remaining \$ 75,394,848

\*Oct, Jan, Apr & Jul projection includes quartertly distribution.