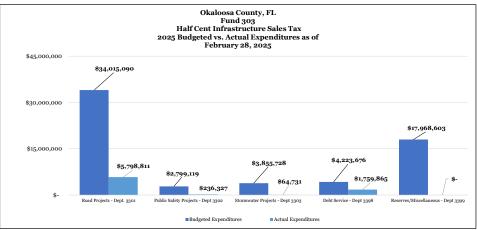

## **Expenditure Data**

Sales Tax Expenditure Budget: Use of the sales tax revenues are accounted for in four primary departments, Road Projects (3301), Public Safety Projects (3302), Stormwater Projects (3303), and Debt Service (3398). In addition, budgeted revenues not yet dedicated to a specific project are maintained in a Reserves/Miscellaneous Department (3399).

|                                    |                  | <u>B</u> ı | ıdge | <u>t</u>   | <u>Actual</u> |            |    |            |    |                  |    |                            |                               |  |
|------------------------------------|------------------|------------|------|------------|---------------|------------|----|------------|----|------------------|----|----------------------------|-------------------------------|--|
| <u>Title</u>                       | <u>FY - 2024</u> |            |      | FY - 2025  |               | Prior FY's |    | FY - 2024  |    | <u>FY - 2025</u> | E  | xpensed Since<br>Inception | % of Expenditures<br>by Dept. |  |
| Road Projects - Dept. 3301         | \$               | 39,449,426 | \$   | 34,015,090 | \$            | 16,736,406 | \$ | 15,913,076 | \$ | 5,798,811        | \$ | 38,448,292                 | 54%                           |  |
| Public Safety Projects - Dept 3302 | \$               | 1,675,449  | \$   | 2,799,119  | \$            | 9,420,744  | \$ | 418,599    | \$ | 236,327          | \$ | 10,075,670                 | 14%                           |  |
| Stormwater Projects - Dept 3303    | \$               | 6,286,342  | \$   | 3,855,728  | \$            | 8,614,572  | \$ | 1,324,732  | \$ | 64,731           | \$ | 10,004,036                 | 14%                           |  |
| Debt Service - Dept 3398           | \$               | 4,233,507  | \$   | 4,223,676  | \$            | 7,093,474  | \$ | 4,233,507  | \$ | 1,759,865        | \$ | 13,086,846                 | 18%                           |  |
| Reserves/Miscellaneous - Dept 3399 | \$               | 12,654,427 | \$   | 17,968,603 | \$            | -          | \$ | -          | \$ | -                | \$ | -                          | 0%                            |  |
| Total Expenditures                 | \$               | 64,299,151 | \$   | 62,862,216 | \$            | 41,865,196 | \$ | 21,889,914 | \$ | 7,859,734        | \$ | 71,614,844                 | 100%                          |  |