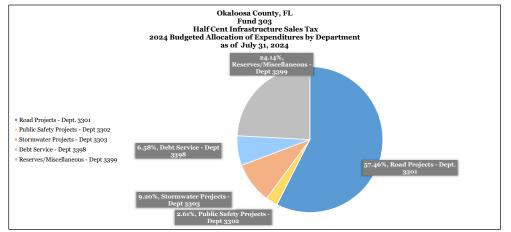

## Expenditure Data

Sales Tax Expenditure Budget: Use of the sales tax revenues are accounted for in four primary departments, Road Projects (3301), Public Safety Projects (3302), Stormwater Projects (3303), and Debt Service (3398). In addition, budgeted revenues not yet dedicated to a specific project are maintained in a Reserves/Miscellaneous Department (3399).

|                                    |           | <u>B</u> ı | ıdge | t                | <u>Actual</u> |            |    |            |           |            |                             |            |                               |  |  |
|------------------------------------|-----------|------------|------|------------------|---------------|------------|----|------------|-----------|------------|-----------------------------|------------|-------------------------------|--|--|
| <u>Title</u>                       | FY - 2023 |            |      | <u>FY - 2024</u> |               | Prior FY's |    | FY - 2023  | FY - 2024 |            | Expensed Since<br>Inception |            | % of Expenditures<br>by Dept. |  |  |
| Road Projects - Dept. 3301         | \$        | 27,181,217 | \$   | 36,949,426       | \$            | 9,137,848  | \$ | 7,598,558  | \$        | 9,031,188  | \$                          | 25,767,593 | 46%                           |  |  |
| Public Safety Projects - Dept 3302 | \$        | 1,705,171  | \$   | 1,675,449        | \$            | 8,725,634  | \$ | 695,110    | \$        | 274,452    | \$                          | 9,695,197  | 17%                           |  |  |
| Stormwater Projects - Dept 3303    | \$        | 9,689,214  | \$   | 5,916,342        | \$            | 5,842,001  | \$ | 2,772,571  | \$        | 1,245,385  | \$                          | 9,859,958  | 18%                           |  |  |
| Debt Service - Dept 3398           | \$        | 4,104,200  | \$   | 4,233,507        | \$            | 2,989,274  | \$ | 4,104,200  | \$        | 3,527,923  | \$                          | 10,621,397 | 19%                           |  |  |
| Reserves/Miscellaneous - Dept 3399 | \$        | 22,910,300 | \$   | 15,524,427       | \$            | -          | \$ | -          | \$        | -          | \$                          | -          | 0%                            |  |  |
| Total Expenditures                 | \$        | 65,590,102 | \$   | 64,299,151       | \$            | 26,694,757 | \$ | 15,170,439 | \$        | 14,078,949 | \$                          | 55,944,144 | 100%                          |  |  |