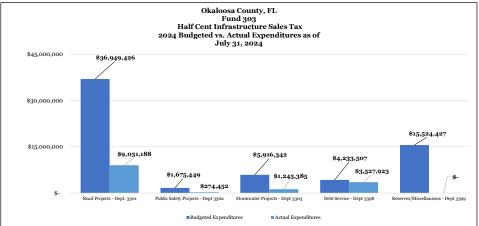

## Expenditure Data

Sales Tax Expenditure Budget: Use of the sales tax revenues are accounted for in four primary departments, Road Projects (3301), Public Safety Projects (3302), Stormwater Projects (3303), and Debt Service (3398). In addition, budgeted revenues not yet dedicated to a specific project are maintained in a Reserves/Miscellaneous Department (3399).

|                                    |           | <u>B</u> ı | ıdge | t                | <u>Actual</u> |            |    |            |           |            |                             |            |                               |  |  |
|------------------------------------|-----------|------------|------|------------------|---------------|------------|----|------------|-----------|------------|-----------------------------|------------|-------------------------------|--|--|
| <u>Title</u>                       | FY - 2023 |            |      | <u>FY - 2024</u> |               | Prior FY's |    | FY - 2023  | FY - 2024 |            | Expensed Since<br>Inception |            | % of Expenditures<br>by Dept. |  |  |
| Road Projects - Dept. 3301         | \$        | 27,181,217 | \$   | 36,949,426       | \$            | 9,137,848  | \$ | 7,598,558  | \$        | 9,031,188  | \$                          | 25,767,593 | 46%                           |  |  |
| Public Safety Projects - Dept 3302 | \$        | 1,705,171  | \$   | 1,675,449        | \$            | 8,725,634  | \$ | 695,110    | \$        | 274,452    | \$                          | 9,695,197  | 17%                           |  |  |
| Stormwater Projects - Dept 3303    | \$        | 9,689,214  | \$   | 5,916,342        | \$            | 5,842,001  | \$ | 2,772,571  | \$        | 1,245,385  | \$                          | 9,859,958  | 18%                           |  |  |
| Debt Service - Dept 3398           | \$        | 4,104,200  | \$   | 4,233,507        | \$            | 2,989,274  | \$ | 4,104,200  | \$        | 3,527,923  | \$                          | 10,621,397 | 19%                           |  |  |
| Reserves/Miscellaneous - Dept 3399 | \$        | 22,910,300 | \$   | 15,524,427       | \$            | -          | \$ | -          | \$        | -          | \$                          | -          | 0%                            |  |  |
| Total Expenditures                 | \$        | 65,590,102 | \$   | 64,299,151       | \$            | 26,694,757 | \$ | 15,170,439 | \$        | 14,078,949 | \$                          | 55,944,144 | 100%                          |  |  |