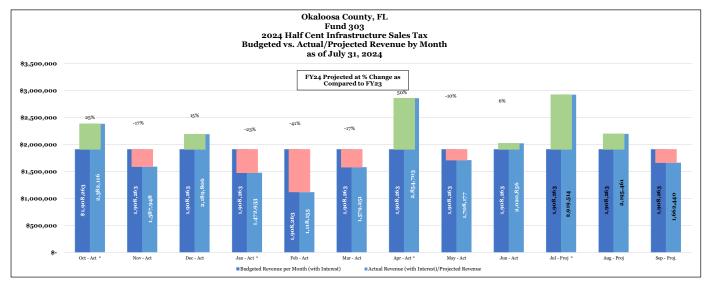

## Revenue Data

Sales Tax Revenue Budget: These funds are transferred to Okaloosa from the Florida Department of Revenue on or around the 25th of the month following collection including interest earned.

|                            |           | Bud        | lget |            |    |            |    | <u>Projection</u> |    |            |    |               |    |                       |    |                  |  |
|----------------------------|-----------|------------|------|------------|----|------------|----|-------------------|----|------------|----|---------------|----|-----------------------|----|------------------|--|
|                            | FY - 2023 |            |      | FY - 2024  |    | Prior FY's |    | FY - 2023         |    | FY - 2024  |    | Rec'd to Date |    | FY24 Actual/Projected |    | Actual/Projected |  |
| Surtax Receipts            | \$        | 20,403,384 | \$   | 22,749,151 | \$ | 69,852,264 | \$ | 22,004,325        | \$ | 15,337,766 | \$ | 107,194,355   | \$ | 22,115,180            | \$ | 113,971,769      |  |
| Interest Earned            | \$        | 1,938,900  | \$   | 150,000    | \$ | 578,470    | \$ | 1,530,318         | \$ | 1,576,200  | \$ | 3,684,987     | l  |                       | \$ | 3,684,987        |  |
| Carry Forward - Prior Year | \$        | 43,247,818 | \$   | 41,400,000 |    |            |    |                   |    |            |    |               |    |                       |    |                  |  |
| Total Revenue              | \$        | 65,590,102 | \$   | 64,299,151 | \$ | 70,430,734 | \$ | 23,534,642        | \$ | 16,913,966 | \$ | 110,879,342   | \$ | 22,115,180            | \$ | 117,656,756      |  |

Actual/Projected \$ 117,656,756

Actual Expensed \$ 55,944,144

Total Remaining \$ 61,712,613

\*Oct, Jan, Apr & Jul projection includes quartertly distribution.