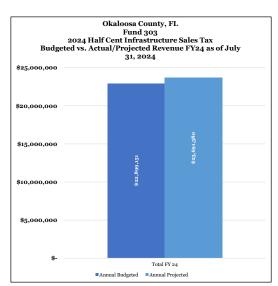

|                            |           | Bud        | lget |            |    |            |    | <u>Projection</u> |    |            |    |               |    |                       |    |                  |  |
|----------------------------|-----------|------------|------|------------|----|------------|----|-------------------|----|------------|----|---------------|----|-----------------------|----|------------------|--|
|                            | FY - 2023 |            |      | FY - 2024  |    | Prior FY's |    | FY - 2023         |    | FY - 2024  |    | Rec'd to Date |    | FY24 Actual/Projected |    | Actual/Projected |  |
| Surtax Receipts            | \$        | 20,403,384 | \$   | 22,749,151 | \$ | 69,852,264 | \$ | 22,004,325        | \$ | 15,337,766 | \$ | 107,194,355   | \$ | 22,115,180            | \$ | 113,971,769      |  |
| Interest Earned            | \$        | 1,938,900  | \$   | 150,000    | \$ | 578,470    | \$ | 1,530,318         | \$ | 1,576,200  | \$ | 3,684,987     | l  |                       | \$ | 3,684,987        |  |
| Carry Forward - Prior Year | \$        | 43,247,818 | \$   | 41,400,000 |    |            |    |                   |    |            |    |               |    |                       |    |                  |  |
| Total Revenue              | \$        | 65,590,102 | \$   | 64,299,151 | \$ | 70,430,734 | \$ | 23,534,642        | \$ | 16,913,966 | \$ | 110,879,342   | \$ | 22,115,180            | \$ | 117,656,756      |  |

Actual/Projected \$ 117,656,756

Actual Expensed \$ 55,944,144

Total Remaining \$ 61,712,613

\*Oct, Jan, Apr & Jul projection includes quartertly distribution.