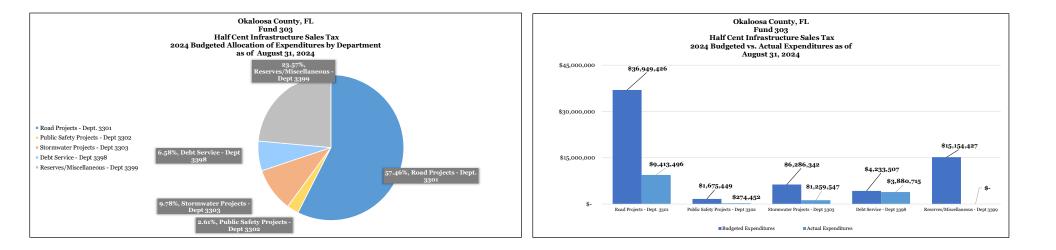

## Expenditure Data

Sales Tax Expenditure Budget: Use of the sales tax revenues are accounted for in four primary departments, Road Projects (3301), Public Safety Projects (3302), Stormwater Projects (3303), and Debt Service (3398). In addition, budgeted revenues not yet dedicated to a specific project are maintained in a Reserves/Miscellaneous Department (3399).

| [                                  |                  | <u>B</u>   | ıdge | t                | Actual |            |    |                  |    |                  |    |                            |                                             |  |  |
|------------------------------------|------------------|------------|------|------------------|--------|------------|----|------------------|----|------------------|----|----------------------------|---------------------------------------------|--|--|
| <u>Title</u>                       | <u>FY - 2023</u> |            |      | <u>FY - 2024</u> |        | Prior FY's |    | <u>FY - 2023</u> |    | <u>FY - 2024</u> | E  | xpensed Since<br>Inception | <u>% of Expenditures</u><br><u>by Dept.</u> |  |  |
| Road Projects - Dept. 3301         | \$               | 27,181,217 | \$   | 36,949,426       | \$     | 9,137,848  | \$ | 7,598,558        | \$ | 9,413,496        | \$ | 26,149,901                 | 46%                                         |  |  |
| Public Safety Projects - Dept 3302 | \$               | 1,705,171  | \$   | 1,675,449        | \$     | 8,725,634  | \$ | 695,110          | \$ | 274,452          | \$ | 9,695,197                  | 17%                                         |  |  |
| Stormwater Projects - Dept 3303    | \$               | 9,689,214  | \$   | 6,286,342        | \$     | 5,842,001  | \$ | 2,772,571        | \$ | 1,259,547        | \$ | 9,874,120                  | 17%                                         |  |  |
| Debt Service - Dept 3398           | \$               | 4,104,200  | \$   | 4,233,507        | \$     | 2,989,274  | \$ | 4,104,200        | \$ | 3,880,715        | \$ | 10,974,189                 | 19%                                         |  |  |
| Reserves/Miscellaneous - Dept 3399 | \$               | 22,910,300 | \$   | 15,154,427       | \$     | -          | \$ | -                | \$ | -                | \$ | -                          | 0%                                          |  |  |
| Total Expenditures                 | \$               | 65,590,102 | \$   | 64,299,151       | \$     | 26,694,757 | \$ | 15,170,439       | \$ | 14,828,211       | \$ | 56,693,407                 | 100%                                        |  |  |