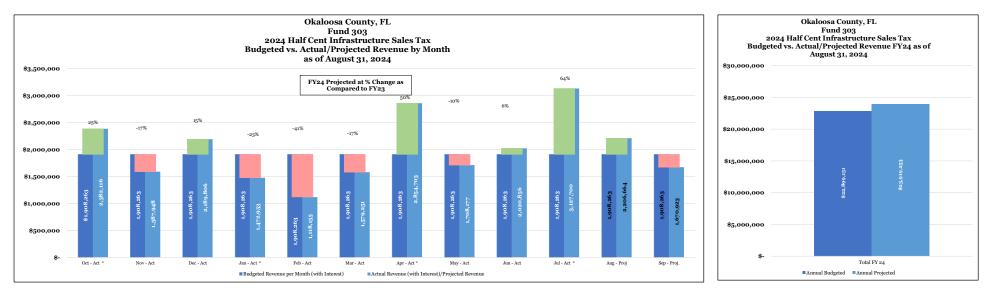

## **Revenue Data**

Sales Tax Revenue Budget: These funds are transferred to Okaloosa from the Florida Department of Revenue on or around the 25th of the month following collection including interest earned.

|                            | Budget                            |            |            |            |                  |            | Actu             | Projection |               |            |                       |             |                  |            |    |             |
|----------------------------|-----------------------------------|------------|------------|------------|------------------|------------|------------------|------------|---------------|------------|-----------------------|-------------|------------------|------------|----|-------------|
|                            | <u>FY - 2023</u> <u>FY - 2024</u> |            | Prior FY's |            | <u>FY - 2023</u> |            | <u>FY - 2024</u> |            | Rec'd to Date |            | FY24 Actual/Projected |             | Actual/Projected |            |    |             |
| Surtax Receipts            | \$                                | 20,403,384 | \$         | 22,749,151 | \$               | 69,852,264 | \$               | 22,004,325 | \$            | 18,277,791 | \$                    | 110,134,380 | \$               | 22,155,378 | \$ | 114,011,967 |
| Interest Earned            | \$                                | 1,938,900  | \$         | 150,000    | \$               | 578,470    | \$               | 1,530,318  | \$            | 1,763,875  | \$                    | 3,872,662   |                  |            | \$ | 3,872,662   |
| Carry Forward - Prior Year | \$                                | 43,247,818 | \$         | 41,400,000 |                  |            |                  |            |               |            |                       |             |                  |            |    |             |
| Total Revenue              | \$                                | 65,590,102 | \$         | 64,299,151 | \$               | 70,430,734 | \$               | 23,534,642 | \$            | 20,041,666 | \$                    | 114,007,042 | \$               | 22,155,378 | \$ | 117,884,629 |

\*Oct, Jan, Apr & Jul projection includes quartertly distribution.