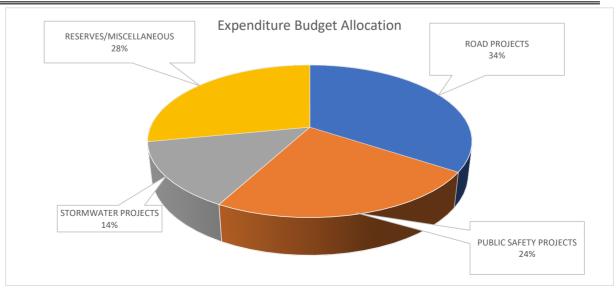

Sales Tax Expenditure Budget: Use of the sales tax revenues are accounted for in three primary departments, Road Projects (3301), Public Safety Projects (3302) and Stormwater Projects (3303). In addition, budgeted revenues not yet dedicated to a specific project are maintained in a Reserves/Miscellaneous Department (3399).

| Department             | Budget           |    | Period Expenses |    | YTD Expenses |    | cumbrances | В   | alance    |
|------------------------|------------------|----|-----------------|----|--------------|----|------------|-----|-----------|
| ROAD PROJECTS          | \$<br>3,605,000  | \$ | 154,911         | \$ | 462,088      | \$ | - \$       | ;   | 3,142,912 |
| PUBLIC SAFETY PROJECTS | 2,487,336        |    | -               |    | 851,140      |    | -          |     | 1,636,196 |
| STORMWATER PROJECTS    | 1,478,000        |    | -               |    | 57,215       |    | 75         |     | 1,420,710 |
| RESERVES/MISCELLANEOUS | 2,951,409        |    | -               |    | -            |    | =          |     | 2,951,409 |
| <b>Grand Total</b>     | \$<br>10,521,745 | \$ | 154,911         | \$ | 1,370,443    | \$ | 75 \$      | ; ; | 9,151,227 |