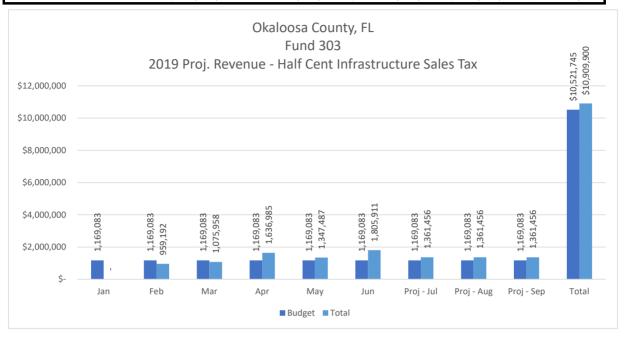

## Okaloosa County Infrastructure Sales Surtax Summary Financial Report Fund = 303

**Sales Tax Revenue Budget:** These funds are transferred to Okaloosa from the Florida Department of Revenue on or around the 25th of the month following collection including interest earned. Additional project revenue comes from various sources to include State and Federal Grants, Triumph Gulf Coast and collaboration from Muncipalities.

| Revenue Projection | <u>Y</u> | TD Actual | Projected |           | <u>Total</u> |            | Budget |            | <u>Variance</u> |         |
|--------------------|----------|-----------|-----------|-----------|--------------|------------|--------|------------|-----------------|---------|
| Surtax Receipts    | \$       | 6,807,279 | \$        | 4,084,367 | \$           | 10,891,646 | \$     | 10,521,745 | \$              | 369,901 |
| Interest Earned    | \$       | 18,253    | \$        | -         | \$           | 18,253     | \$     | -          | \$              | 18,253  |
| Total Revenue      | \$       | 6,825,533 | \$        | 4,084,367 | \$           | 10,909,900 | \$     | 10,521,745 | \$              | 388,155 |